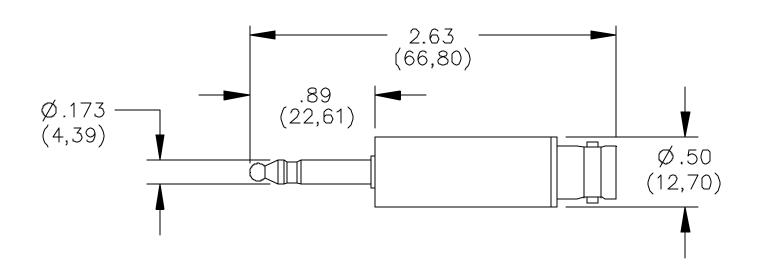

## **ORDERING INFORMATION:** Model 4719

All dimensions are in inches. Tolerances (except noted):  $.xx = \pm .02$ " (.51 mm),  $.xxx = \pm .005$ " (.127 mm). All specifications are to the latest revisions. Specifications are subject to change without notice. Registered trademarks are the property of their respective companies. Made in USA